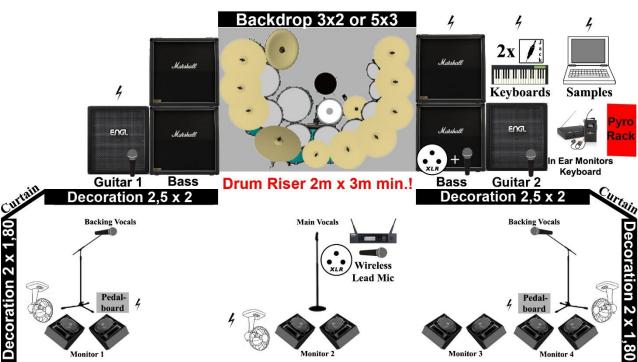

# !!! DRUM RISER NEEDS TO BE 2m x 3m!!!

# **Line up & Monitor Inputs:**

| Vocals:   | Nelson | $\rightarrow$ | Monitor 2:        | Lead Voc,Samples                  |
|-----------|--------|---------------|-------------------|-----------------------------------|
| Guitar 1: | Andre  | $\rightarrow$ | Monitor 1:        | Kick,2Guitars,Samples,Vocals      |
| Guitar 2: | Jeff   | $\rightarrow$ | Monitor 4:        | Kick,2Guitars,Samples,Vocals      |
| Bass:     | Steph  | $\rightarrow$ | Monitor 3:        | Kick,Bass,Samples,Lead Voc        |
| Drums:    | Rod    | $\rightarrow$ | <b>NO MONITOR</b> |                                   |
| Keys:     | Fab    | $\rightarrow$ | InEar 1:          | Samples,Keyboard,Bass,Guitars,Voc |

# Keyboards and Samples:

Keyboards have to be low in the mix. There are only some songs with Keyboard parts, so please don't mute the channel!

Samples must be at the same level as the Band. Please add Samples to each Monitors.

#### Stage Decoration:

We are a little bit flexible with our stage decoration.

We have 2 different **Backdrops 3x2** meter or **5x3** meter.

Decoration in front of the Guitar Cabinets has to be there at all times!